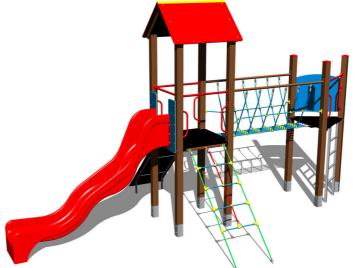

## **UNIVERSAL 4U240KW - brown**

Product type 4U-240KW-15

## **Equipment**

2x tower, slide, A-shaped roof, barrier from HDPE, sloping ramp with the rope and HDPE steps, rope bridge, sloping net access, ladder.