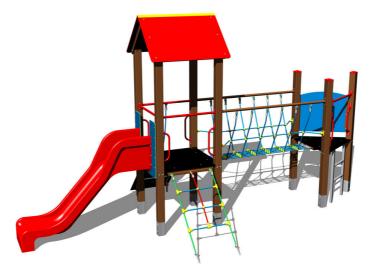

### Equipment

2x tower, slide, A-shaped roof, barrier from HDPE, sloping ramp with the rope and HDPE steps, rope bridge, sloping net access, ladder.