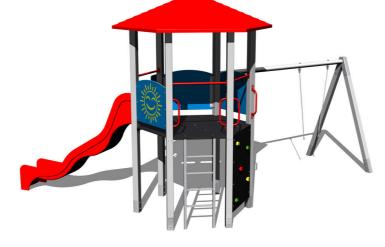

# UNIVERSAL 6U119KS - silver

Product type

6U-119KS-15

## Equipment

Tower, slide, roof, vertical climbing wall, ladder, metal beam, 3x barrier from HDPE.

We reserve the right to change products without prior notice, which will, from our point of view, improve quality. The pictures are only informative and the products shown may differ from the products that we currently supply. We also reserve the right to make printing errors and assume no responsibility for their possible consequences. Otherwise, our terms and conditions apply.