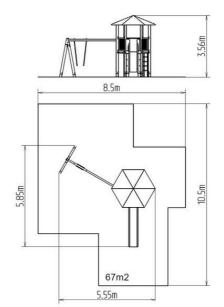

## **Basic information**

| Age category                 | 3 - 15 years             |
|------------------------------|--------------------------|
| Minimum area                 | 8,5 m x 10,5 m           |
| Equipment measurements       | 5,55 m x 5,85 m x 3,56 m |
| Free fall height:            | 1,5 m                    |
| Load capacity:               | 540 kg                   |
| Max. number of users:        | 10                       |
| Fall zone: EN 1177           | null, 67 m²              |
| Designation:                 | exterior                 |
| Availability of spare parts: | supplied by the          |
| Certificate of Compliance:   | ČSN EN 1176 - 1, 2, 3    |
|                              |                          |