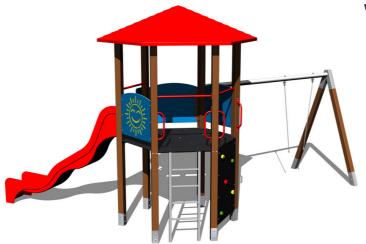

# **UNIVERSAL 6U119KW - brown**

Product type 6U-119KW-15

#### **Equipment**

Tower, slide, roof, vertical climbing wall, ladder, metal beam, 3x barrier from HDPE.