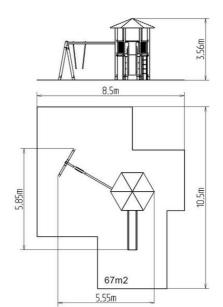

## **Basic information**

Age category 3 - 15 years 8,5 m x 10,5 m Minimum area

Equipment measurements 5,55 m x 5,85 m x 3,56 m

Free fall height: 1.5 m Max. number of users: 10 Fall zone: EN 1177 null, 67 m<sup>2</sup> Availability of spare parts: supplied by the