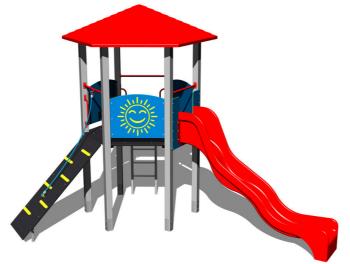

### Equipment

Tower, roof, slide, sloping ramp with the rope and HDPE steps, 3x barrier from HDPE, ladder.

The slide is made from fibreglass. The surfaces of the slides, steps, etc. are made from high quality HDPE plastic (high density coloured polyethylene, which is characterised by high colour stability, UV resistance but mainly safety as it doesn't break and therefore there is no danger of injury to children by sharp fragments). The rope is made using HERKULES material (16 mm thick ropes made from polypropylene with a steel internal core). The platform and the ramp are made from HPL (High-pressure laminate, which is characterised by high colour stability and water resistance). All fastening material is galvanized or stainless steel.

#### Material

Platform - HPL

Metal units - structural steel

Plastic units - HDPE Slide - fibreglass

Ropes and nets - polypropylene with a steel internal core