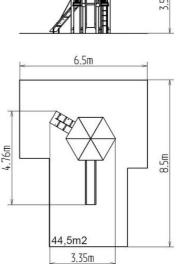

#### **Basic information**

Age category 3 - 15 years Minimum area 6,5 m x 8,5 m

Equipment measurements 3,35 m x 4,76 m x 3,56 m

Free fall height: 1,5 m
Load capacity: 486 kg
Max. number of users: 9

Fall zone: EN 1177 null, 44,5 m²
Designation: exterior
Availability of spare parts: supplied by the
Certificate of Compliance: ČSN EN 1176 - 1, 2, 3