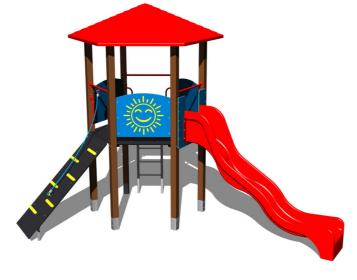

# UNIVERSAL 6U123KW - brown

Product type

6U-123KW-15

### Equipment

Tower, roof, slide, sloping ramp with the rope and HDPE steps, 3x barrier from HDPE, ladder.

We reserve the right to change products without prior notice, which will, from our point of view, improve quality. The pictures are only informative and the products shown may differ from the products that we currently supply. We also reserve the right to make printing errors and assume no responsibility for their possible consequences. Otherwise, our terms and conditions apply.