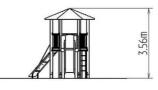

## **Basic information**

| Age category                 | 3 - 15 years              |
|------------------------------|---------------------------|
| Minimum area                 | 6,5 m x 8,5 m             |
| Equipment measurements       | 3,35 m x 4,76 m x 3,56 m  |
| Free fall height:            | 1,5 m                     |
| Load capacity:               | 486 kg                    |
| Max. number of users:        | 9                         |
| Fall zone: EN 1177           | null, 44,5 m <sup>2</sup> |
| Designation:                 | exterior                  |
| Availability of spare parts: | supplied by the           |
| Certificate of Compliance:   | ČSN EN 1176 - 1, 2, 3     |
|                              |                           |