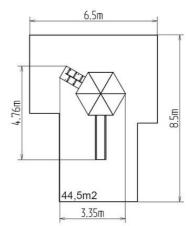

## **Basic information**

| Age category                 | 3 - 15 years              |
|------------------------------|---------------------------|
| Minimum area                 | 6,5 m x 8,5 m             |
| Equipment measurements       | 3,35 m x 4,76 m x 3,56 m  |
| Free fall height:            | 1,5 m                     |
| Load capacity:               | 486 kg                    |
| Max. number of users:        | 9                         |
| Fall zone: EN 1177           | null, 44,5 m <sup>2</sup> |
| Designation:                 | exterior                  |
| Availability of spare parts: | supplied by the           |
| Certificate of Compliance:   | ČSN EN 1176 - 1, 2, 3     |
|                              |                           |