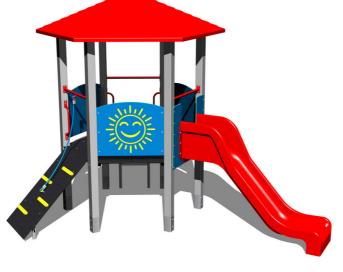

## UNIVERSAL 6U123KS - silver

Product type 6U-123KS-10

#### **Basic information**

Age category 2 - 15 years 5,7 m x 7,5 m Minimum area

**Equipment measurements** 2,53 m x 2,93 m x 3,06 m

Free fall height: 1 m 486 kg Load capacity: Max. number of users: 9 Fall zone: EN 1177 null Designation: exterior Availability of spare parts: supplied by the Certificate of Compliance: ČSN EN 1176 - 1, 2, 3

### **Equipment**

Tower, roof, slide, sloping ramp with the rope and HDPE steps, 3x barrier from HDPE, ladder.