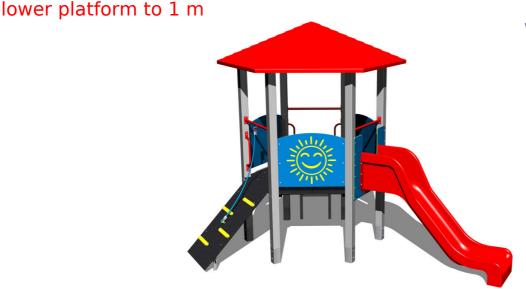

## UNIVERSAL 6U123KS - silver

Product type 6U-123KS-10

#### **Basic information**

Age category 2 - 15 years 5,7 m x 7,5 m Minimum area

**Equipment measurements** 2,53 m x 2,93 m x 3,06 m

Free fall height: 1 m 486 kg Load capacity: Max. number of users: 9 Fall zone: EN 1177 null Designation: exterior Availability of spare parts: supplied by the Certificate of Compliance: ČSN EN 1176 - 1, 2, 3

### **Equipment**

Tower, roof, slide, sloping ramp with the rope and HDPE steps, 3x barrier from HDPE, ladder.