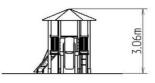

#### **Basic information**

Age category 2 - 15 years 5,7 m x 7,5 m Minimum area

**Equipment measurements** 2,53 m x 2,93 m x 3,06 m

Free fall height: 1 m 486 kg Load capacity: Max. number of users: 9 Fall zone: EN 1177 null Designation: exterior Availability of spare parts: supplied by the Certificate of Compliance: ČSN EN 1176 - 1, 2, 3