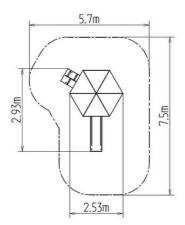

#### **Basic information**

Age category 2 - 15 years 5,7 m x 7,5 m Minimum area

**Equipment measurements** 2,53 m x 2,93 m x 3,06 m

Free fall height: 1 m 486 kg Load capacity: Max. number of users: 9 Fall zone: EN 1177 null Designation: exterior Availability of spare parts: supplied by the Certificate of Compliance: ČSN EN 1176 - 1, 2, 3