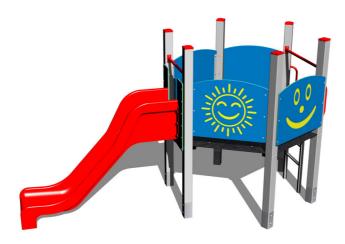

## **UNIVERSAL 6U151KS - silver**

Product type 6U-151KS-10

#### **Basic information**

Age category 2 - 15 years Minimum area 5,1 m x 7,2 m

Equipment measurements 2,01 m x 3,7 m x 2,12 m

Free fall height:

Load capacity:

Max. number of users:

Fall zone: EN 1177

Designation:

#### Material

Platform - HPL

Metal units - structural steel

Plastic units - HDPE Slide - fibreglass

#### **Equipment**

Tower, slide, ladder, 4x barrier from HDPE.