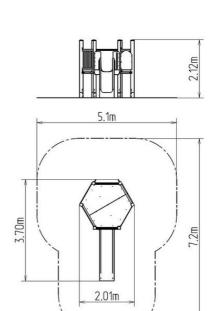

#### **Basic information**

Age category 2 - 15 years Minimum area 5,1 m x 7,2 m

Equipment measurements 2,01 m x 3,7 m x 2,12 m

Free fall height:

Load capacity:

Max. number of users:

Fall zone: EN 1177

Designation: