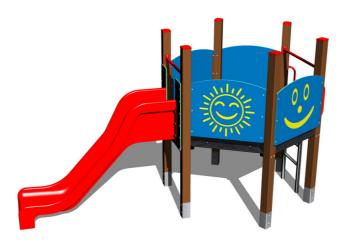

### **UNIVERSAL 6U151KW - brown**

Product type 6U-151KW-10

#### **Description**

The support structure of the tower unit is made of structural steel which is protected against corrosion by zinc coating, resulting in a very prolonged service life, or duplex powder coated with coat curing according to RAL to prevent corrosion. All other metallic elements are also zinc coated or duplex powder coated with coat curing according to RAL to prevent corrosion.

The slide is made from fibreglass. The surfaces of the slides, steps, etc. are made from high quality HDPE plastic (high density coloured polyethylene, which is characterised by high colour stability, UV resistance but mainly safety as it doesn't break and therefore there is no danger of injury to children by sharp fragments). The platform is made from HPL (High-pressure laminate, which is characterised by high colour stability and water resistance). All fastening material is galvanized or stainless steel.

#### **Equipment**

Tower, slide, ladder, 4x barrier from HDPE.