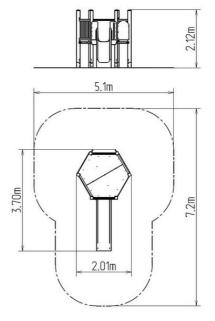

#### **Basic information**

Age category 2 - 15 years 5,1 m x 7,2 m Minimum area

**Equipment measurements** 2,01 m x 3,7 m x 2,12 m

Free fall height: 1 m 432 kg Load capacity: Max. number of users: 8 Fall zone: EN 1177 null Designation: exterior Availability of spare parts: supplied by the Certificate of Compliance: ČSN EN 1176 - 1, 2, 3