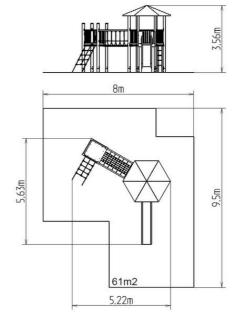

## **Basic information**

| Age category                 | 3 - 15 years             |
|------------------------------|--------------------------|
| Minimum area                 | 8 m x 9,5 m              |
| Equipment measurements       | 5,22 m x 5,63 m x 3,56 m |
| Free fall height:            | 1,5 m                    |
| Load capacity:               | 972 kg                   |
| Max. number of users:        | 18                       |
| Fall zone: EN 1177           | null, 61 m²              |
| Designation:                 | exterior                 |
| Availability of spare parts: | supplied by the          |
| Certificate of Compliance:   | ČSN EN 1176 - 1, 2, 3    |
|                              |                          |