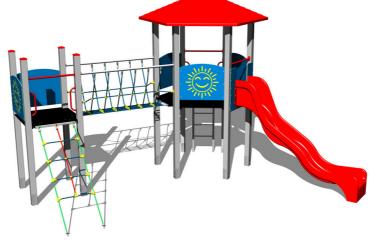

# UNIVERSAL 6U206KS - silver

Product type

6U-206KS-15

#### Equipment

2x tower, roof, slide, sloping net access, ladder, rope bridge, 5x barrier from HDPE.

We reserve the right to change products without prior notice, which will, from our point of view, improve quality. The pictures are only informative and the products shown may differ from the products that we currently supply. We also reserve the right to make printing errors and assume no responsibility for their possible consequences. Otherwise, our terms and conditions apply.