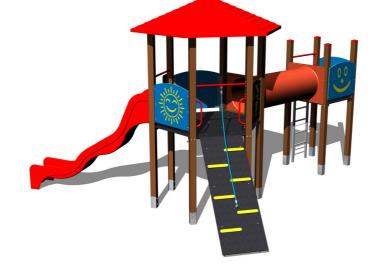

# UNIVERSAL 6U220KW - brown

6U-220KW-15

Product type

#### Equipment

2x tower, roof, slide, crawl tunnel between the towers, sloping ramp with the rope and HDPE steps, ladder, 5x barrier from HDPE.

We reserve the right to change products without prior notice, which will, from our point of view, improve quality. The pictures are only informative and the products shown may differ from the products that we currently supply. We also reserve the right to make printing errors and assume no responsibility for their possible consequences. Otherwise, our terms and conditions apply. 02.05.2025