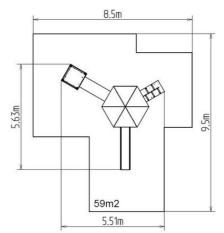

## **Basic information**

| Age category           | 3 - 15 years             |
|------------------------|--------------------------|
| Minimum area           | 8,5 m x 9,5 m            |
| Equipment measurements | 5,51 m x 5,63 m x 3,56 m |
| Free fall height:      | 1,5 m                    |
| Load capacity:         | 702 kg                   |
| Max. number of users:  | 13                       |
| Fall zone: EN 1177     | null, 59 m <sup>2</sup>  |
| Designation:           | exterior                 |
|                        | 15                       |