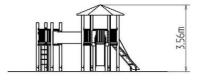

## **Basic information**

| Age category           | 3 - 15 years             |
|------------------------|--------------------------|
| Minimum area           | 8,5 m x 9,5 m            |
| Equipment measurements | 5,51 m x 5,63 m x 3,56 m |
| Free fall height:      | 1,5 m                    |
| Load capacity:         | 702 kg                   |
| Max. number of users:  | 13                       |
| Fall zone: EN 1177     | null, 59 m <sup>2</sup>  |
| Designation:           | exterior                 |
|                        | 15                       |