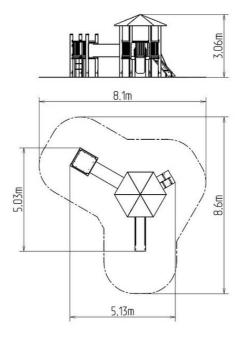

#### **Basic information**

Age category 2 - 15 years Minimum area 8,1 m x 8,6 m

Equipment measurements 5,13 m x 5,03 m x 3,06 m

Free fall height:

Load capacity:

Max. number of users:

Fall zone: EN 1177

Designation: