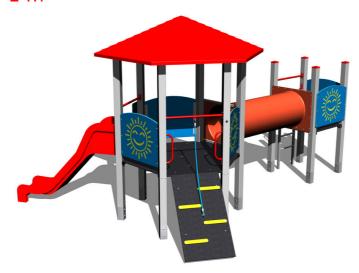

### UNIVERSAL 6U220KS - silver

Product type 6U-220KS-10

The slide is made from fibreglass. The surfaces of the slide, steps, etc. are made from high quality HDPE plastic (high density coloured polyethylene, which is characterised by high colour stability, UV resistance but mainly safety as it doesn't break and therefore there is no danger of injury to children by sharp fragments). The rope is made using HERKULES material (16 mm thick ropes made from polypropylene with a steel internal core). The platforms and the ramp are made from HPL (High-pressure laminate, which is characterised by high colour stability and water resistance). Crawl tunnel is made from fibreglass which is UV stable and it is characterised by high colour stability. All fastening material is galvanized or stainless steel.

### **Equipment**

2x tower, roof, slide, crawl tunnel between the towers, sloping ramp with the rope and HDPE steps, ladder, 5x barrier from HDPE.