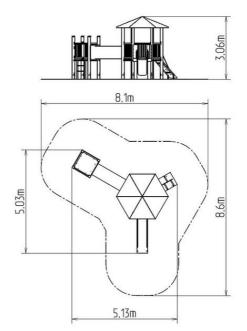

# **Basic information**

| Age category                 | 2 - 15 years             |
|------------------------------|--------------------------|
| Minimum area                 | 8,1 m x 8,6 m            |
| Equipment measurements       | 5,13 m x 5,03 m x 3,06 m |
| Free fall height:            | 1, m                     |
| Load capacity:               | 702 kg                   |
| Max. number of users:        | 13                       |
| Fall zone: EN 1177           | null                     |
| Designation:                 | exterior                 |
| Availability of spare parts: | supplied by the          |
| Certificate of Compliance:   | ČSN EN 1176 - 1, 2, 3    |
|                              |                          |