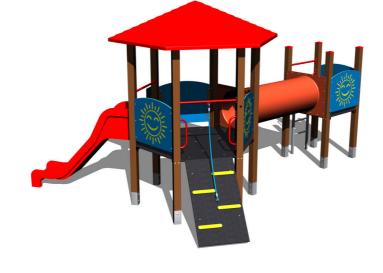

# UNIVERSAL 6U220KW - brown

Product type

6U-220KW-10

## Equipment

2x tower, roof, slide, crawl tunnel between the towers, sloping ramp with the rope and HDPE steps, ladder, 5x barrier from HDPE.

We reserve the right to change products without prior notice, which will, from our point of view, improve quality. The pictures are only informative and the products shown may differ from the products that we currently supply. We also reserve the right to make printing errors and assume no responsibility for their possible consequences. Otherwise, our terms and conditions apply. 23.05.2025