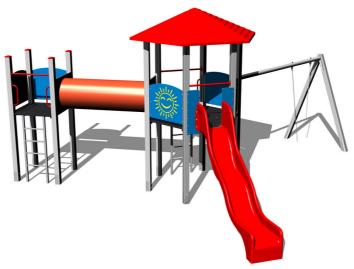

## **UNIVERSAL 6U236KS - silver**

Product type 6U-236KS-15

#### **Material**

Platform - HPL

Metal units - structural steel

Plastic units - HDPE Slide - fibreglass Tunnel - fibreglass

## Description

The support structure of the tower unit is made of structural steel which is protected against corrosion by zinc coating, resulting in a very prolonged service life, or duplex powder coated with coat curing according to RAL to prevent corrosion. All other metallic elements are also zinc coated or duplex powder coated with coat curing according to RAL to prevent corrosion.

The slide is made from fibreglass. The surfaces of the slide, steps, etc. are made from high quality HDPE plastic (high density coloured polyethylene, which is characterised by high colour stability, UV resistance but mainly safety as it doesn't break and therefore there is no danger of injury to children by sharp fragments). The platforms are made from HPL (High-pressure laminate, which is characterised by high colour stability and water resistance). Crawl tunnel is made from fibreglass which is UV stable and it is characterised by high colour stability. All fastening material is galvanized or stainless steel.

## **Equipment**

2x tower, roof, slide, crawl tunnel between the towers, 2x ladder, metal beam, 5x barrier from HDPE.