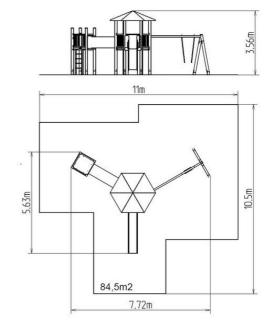

## **Basic information**

Age category 3 - 15 years Minimum area 11 m x 10,5 m

Equipment measurements 7,72 m x 5,63 m x 3,56 m

Free fall height: 1,5 m
Load capacity: 702 kg
Max. number of users: 13
Fall zano: EN 1177
pull 84

Fall zone: EN 1177 null, 84,5 m²
Designation: exterior
Availability of spare parts: supplied by the
Certificate of Compliance: ČSN EN 1176 - 1, 2, 3