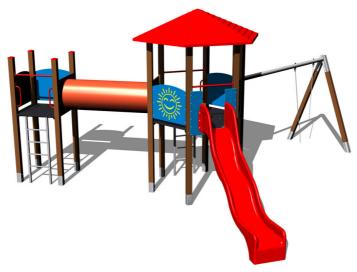

#### **Basic information**

Age category 3 - 15 years Minimum area 11 m x 10,5 m

Equipment measurements 7,72 m x 5,63 m x 3,56 m

Free fall height: 1,5 m
Load capacity: 702 kg
Max. number of users: 13
Fall range FN 1177

#### Material

Platform - HPL

Metal units - structural steel

Plastic units - HDPE Slide - fibreglass Tunnel - fibreglass

#### **Equipment**

2x tower, roof, slide, crawl tunnel between the towers, 2x ladder, metal beam, 5x barrier from HDPE.