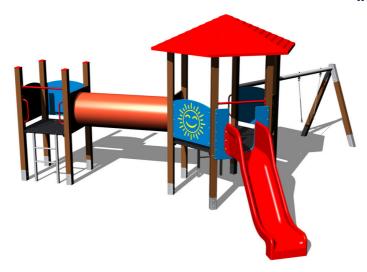

## UNIVERSAL 6U236KW - brown

Product type 6U-236KW-10

#### **Material**

Platform - HPL

Metal units - structural steel

Plastic units - HDPE Slide - fibreglass Tunnel - fibreglass

The slide is made from fibreglass. The surfaces of the slide, steps, etc. are made from high quality HDPE plastic (high density coloured polyethylene, which is characterised by high colour stability, UV resistance but mainly safety as it doesn't break and therefore there is no danger of injury to children by sharp fragments). The platforms are made from HPL (High-pressure laminate, which is characterised by high colour stability and water resistance). Crawl tunnel is made from fibreglass which is UV stable and it is characterised by high colour stability. All fastening material is galvanized or stainless steel.

#### **Equipment**

2x tower, roof, slide, crawl tunnel between the towers, 2x ladder, metal beam, 5x barrier from HDPE.