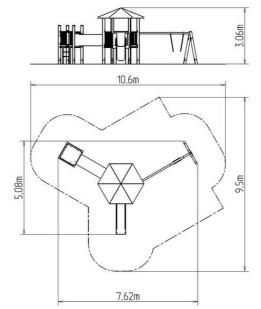

### **Basic information**

Age category 2 - 15 years Minimum area 10,6 m x 9,5 m

Equipment measurements 7,62 m x 5,08 m x 3,06 m

Free fall height:

Load capacity:

Max. number of users:

Fall zone: EN 1177

Designation: