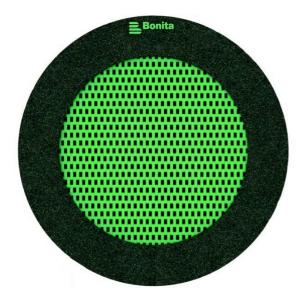

#### Description

Trampolines guarantee magnificent and safe outdoor entertainment both for children and adults. The trampoline is to be placed into a prepared excavation and it consists of three main parts: the frame, jumping area and cushioning surface. The jumping area and cushioning surface are UV resistant.

Jumping area - consists of a large number of lamellas designed for this purpose, connected with the frame by galvanized steel cables. Cable ends are connected to the frame through springs. Lamellas are of special plastic that is abrasion proof and weather resistant. Thanks to that, children can leave their shoes on when using the trampoline. The jumping area is provided with the anti-slippery surface as well.

Cushioning surface - made of special recycled rubber mixed with EPDM. The cushioning surface is anti-slippery and it serves to soften potential falls.

#### Equipment

Frame, jumping area, cushioning surface, springs. Four colour versions are available – blue, green, orange and yellow, environmental friendly.

We reserve the right to change products without prior notice, which will, from our point of view, improve quality. The pictures are only informative and the products shown may differ from the products that we currently supply. We also reserve the right to make printing errors and assume no responsibility for their possible consequences. Otherwise, our terms and conditions apply. 03.05.2024