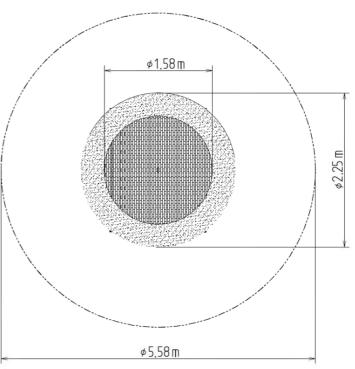

## **Basic information**

| Age category                 | 0 - 15 years        |
|------------------------------|---------------------|
| Minimum area                 | 5,58 m x 5,58 m     |
| Equipment measurements       | 2,25 m x 2,25 m x m |
| Free fall height:            | 1.0 m               |
| Load capacity:               | 130 kg              |
| Max. number of users:        | 1                   |
| Fall zone: EN 1177           | null                |
| Designation:                 | exterior            |
| Availability of spare parts: | supplied by the     |
| Certificate of Compliance:   | ČSN EN 1176 - 1     |
|                              |                     |