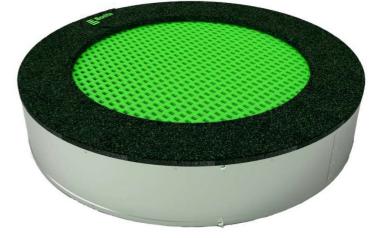

#### Description

Trampolines guarantee magnificent and safe outdoor entertainment both for children and adults. The trampoline is to be placed into a prepared excavation and it consists of three main parts: the frame, jumping area and cushioning surface. The jumping area and cushioning surface are UV resistant.

Frame - made of high quality galvanized steel, corrosion resistant. The springs are hidden below the upper part of the frame and they are covered with a cushioning surface. he remaining part of the frame is anchored in the ground.

Jumping area - consists of a large number of lamellas designed for this purpose, connected with the frame by galvanized steel cables. Cable ends are connected to the frame through springs. Lamellas are of special plastic that is abrasion proof and weather resistant. Thanks to that, children can leave their shoes on when using the trampoline. The jumping area is provided with the anti-slippery surface as well.

Cushioning surface - made of special recycled rubber mixed with EPDM. The cushioning surface is anti-slippery and it serves to soften potential falls.