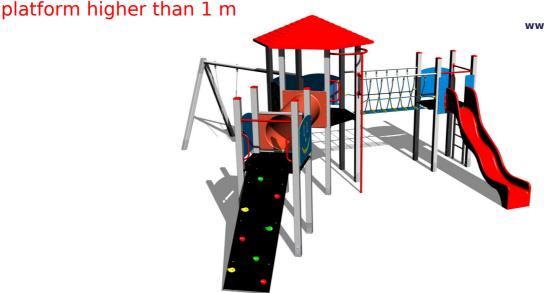

# **UNIVERSAL 6U306KS - silver**

Product type 6U-306KS-15

### **Basic information**

Age category 3 - 15 years Minimum area 12 m x 10,5 m

Equipment measurements 8,74 m x 6,47 m x 3,56 m

Free fall height: 1,5 m
Load capacity: 1188 kg
Max. number of users: 22
Fall zone: EN 1177

# **Equipment**

3x tower, slide, roof, sloping climbing wall, rope bridge, ladder, crawl tunnel between the towers, fire pole, metal beam, 6x barrier from HDPE.