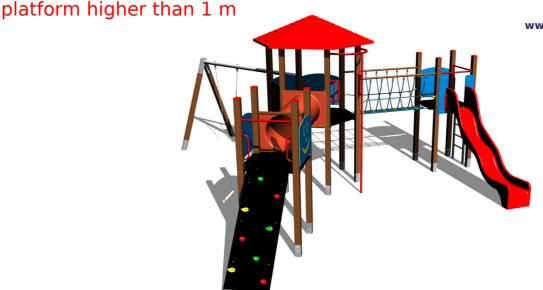

# **Equipment**

3x tower, slide, roof, sloping climbing wall, rope bridge, ladder, crawl tunnel between the towers, fire pole, metal beam, 6x barrier from HDPE.