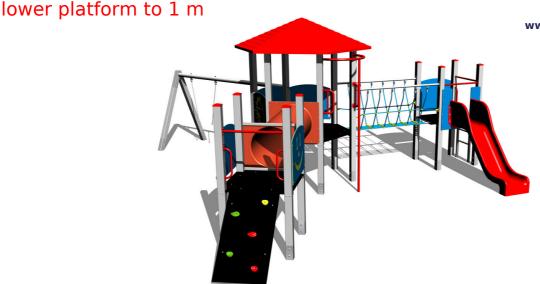

## **Basic information**

Age category 2 - 15 years Minimum area 11,4 m x 9,9 m

Equipment measurements 8,24 m x 6,24 m x 3,06 m

Free fall height:

Load capacity:

Max. number of users:

Fall zone: EN 1177

Designation:

# **Equipment**

3x tower, slide, roof, sloping climbing wall, rope bridge, ladder, crawl tunnel between the towers, fire pole, metal beam, 6x barrier from HDPE.