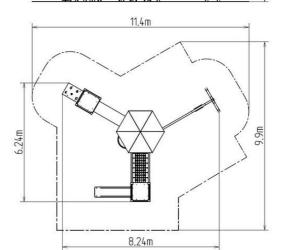

#### **Basic information**

Age category 2 - 15 years Minimum area 11,4 m x 9,9 m

Equipment measurements 8,24 m x 6,24 m x 3,06 m

Free fall height:

Load capacity:

Max. number of users:

Fall zone: EN 1177

Designation: