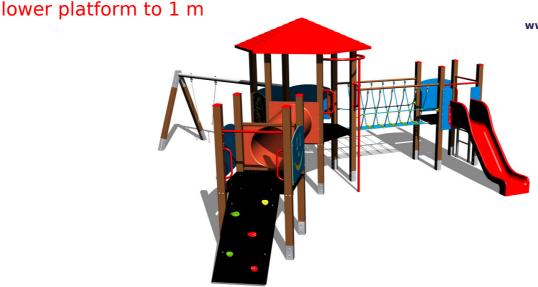

## UNIVERSAL 6U306KW - brown

Product type 6U-306KW-10

### **Equipment**

3x tower, slide, roof, sloping climbing wall, rope bridge, ladder, crawl tunnel between the towers, fire pole, metal beam, 6x barrier from HDPE.