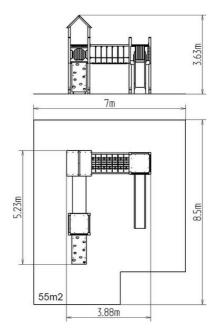

# **Basic information**

| Age category                                | 3 - 15 years                             |
|---------------------------------------------|------------------------------------------|
| Minimum area                                | 8,5 m x 7 m                              |
| Equipment measurements                      | 5,5 m x 4 m x 3,7 m                      |
| Free fall height:                           | 1,5 m                                    |
| Load capacity:                              | 1026 kg                                  |
| Max. number of users:<br>Fall zone: EN 1177 | 1026 kg<br>19<br>null, 55 m <sup>2</sup> |
| Designation:                                | exterior                                 |
| Availability of spare parts:                | supplied by the                          |
| Certificate of Compliance:                  | ČSN EN 1176 - 1, 2, 3                    |