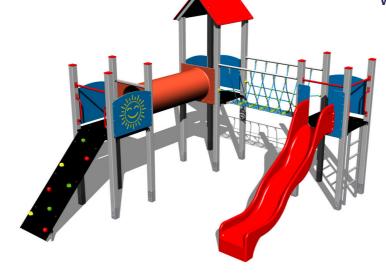

# Equipment

3x tower, slide, A-shaped roof, sloping climbing wall, rope bridge, ladder, 5x barrier from HDPE, crawl tunnel between the towers.

We reserve the right to change products without prior notice, which will, from our point of view, improve quality. The pictures are only informative and the products shown may differ from the products that we currently supply. We also reserve the right to make printing errors and assume no responsibility for their possible consequences. Otherwise, our terms and conditions apply. 02.05.2025

The slide is made from fibreglass. The surfaces of the slides, steps, etc. are made from high quality HDPE plastic (high density coloured polyethylene, which is characterised by high colour stability, UV resistance but mainly safety as it doesn't break and therefore there is no danger of injury to children by sharp fragments). The rope bridge is made using HERKULES material (16 mm thick ropes made from polypropylene with a steel internal core) and is connected with plastic or aluminium joints. The platforms and the sloping climbing wall are made from HPL (High-pressure laminate, which is characterised by high colour stability and water resistance). The climbing holds are made from the mix of silica sand and epoxy resin, which ensures long life, colour preservation as well as skin friendly surface. The crawler tunnel is made of fibreglass with high UV stability and high colour stability. The roof is made from HPL (High-pressure laminate, which is characterised by high colour stability, uV resistance and water resistance). All fastening material is galvanized or stainless steel.

# Material

Wooden units - thick glued wooden supports Metall parts - stainless steel Ropes and nets - polypropylene with a steel internal core Plastic parts - HDPE, polyamide Slide - fibreglass Tunnel - fibreglass Climbing holds - mix of silica sand and epoxy resin