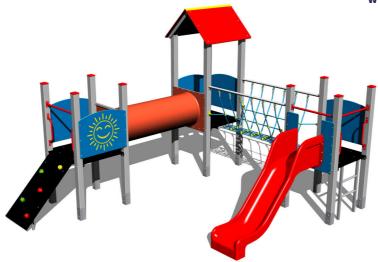

# UNIVERSAL 4U305KS - silver

Product type 4U-305KS-10

# **Equipment**

3x tower, slide, A-shaped roof, sloping climbing wall, rope bridge, ladder, 5x barrier from HDPE, crawl tunnel between the towers.