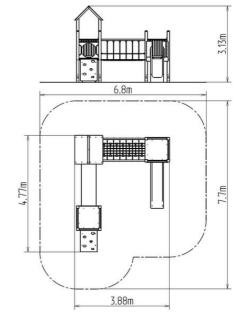

### **Basic information**

Age category 2 - 15 years Minimum area 6,8 m x 7,7 m

Equipment measurements 3,88 m x 4,77 m x 3,13 m

Free fall height:

Load capacity:

Max. number of users:

Fall zone: EN 1177

Designation: