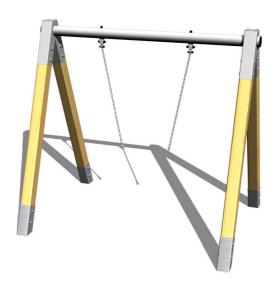

# Chain swing RH110D (f.h. 1 m)

Product type RH-110D-10

#### Material

Wooden units - thick glued wooden supports Metal units - structural steel

## **Description**

The swing's support structure is made from thick glued wooden supports. This solution ensures maximum protection against cracking, which is common for products made from solid wood. The wooden supports are impregnated and coated with a triple layer of lacquer, which meets the terms and conditions of the EN71/3 Standard (safe for children's toys). The structures are anchored into the ground in steel plates, which are protected against corrosion by hot-dip galvanizing a and fixed in a concrete bed. The anchors are fastened to the play unit with bolts and their structure ensures that they are not in direct contact with the ground.

The swing is hung on a metal girder using galvanized chains. All fastening material is galvanized or stainless steel.