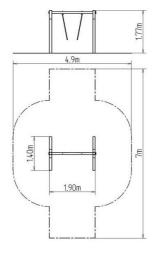

### **Basic information**

Age category 2 - 15 years Minimum area 4,9 m x 7 m

Equipment measurements 1,9 m x 1,4 m x 1,77 m

Free fall height:

Load capacity:

Max. number of users:

Fall zone: EN 1177

Designation: