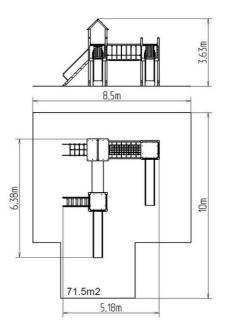

# **Basic information**

| Age category                 | 3 - 15 years             |
|------------------------------|--------------------------|
| Minimum area                 | 8,5 m x 10 m             |
| Equipment measurements       | 5,18 m x 6,38 m x 3,63 m |
| Free fall height:            | 1,5 m                    |
| Load capacity:               | 1134 kg                  |
| Max. number of users:        | 21                       |
| Fall zone: EN 1177           | null, 71,5 m²            |
| Designation:                 | exterior                 |
| Availability of spare parts: | supplied by the          |
| Certificate of Compliance:   | ČSN EN 1176 - 1, 2, 3    |
|                              |                          |