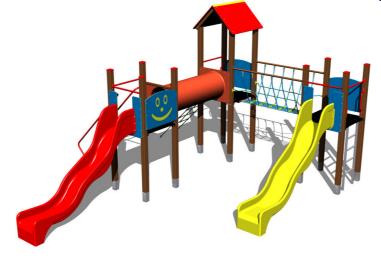

## Equipment

3x tower, 2x slide, A-shaped roof, rope bridge, ladder, 3x barrier from HDPE, crawl tunnel between the towers, sloping net access, sloping ramp with steps and metal handles.

We reserve the right to change products without prior notice, which will, from our point of view, improve quality. The pictures are only informative and the products shown may differ from the products that we currently supply. We also reserve the right to make printing errors and assume no responsibility for their possible consequences. Otherwise, our terms and conditions apply. 02.05.2025