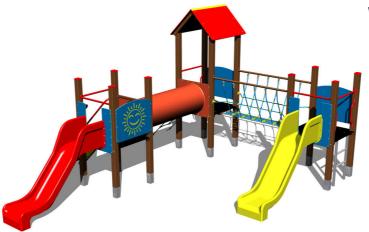

# **Equipment**

3x tower, 2x slide, A-shaped roof, rope bridge, ladder, 3x barrier from HDPE, crawl tunnel between the towers, sloping net access, sloping ramp with steps and metal handles.