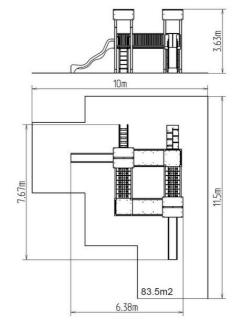

#### **Basic information**

Age category 3 - 15 years 10 m x 11,5 m Minimum area

**Equipment measurements** 6,38 m x 7,67 m x 3,63 m

Free fall height: 1.5 m Load capacity: 2214 kg Max. number of users: 41

Fall zone: EN 1177 null, 83,5 m<sup>2</sup> Designation: exterior Availability of spare parts: supplied by the Certificate of Compliance: ČSN EN 1176 - 1, 2, 3