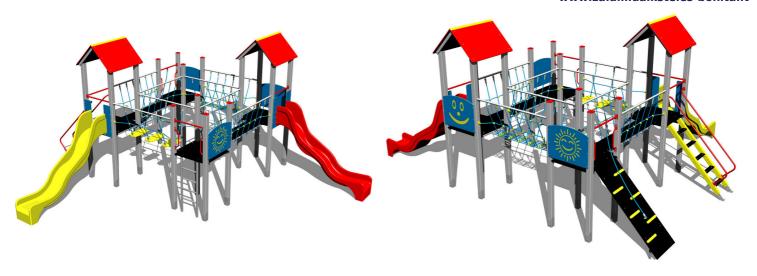

## **UNIVERSAL 4U410KS - silver**

Product type 4U-410KS-15

#### **Basic information**

Age category 3 - 15 years 10 m x 11,5 m Minimum area

**Equipment measurements** 6,38 m x 7,67 m x 3,63 m

Free fall height: 1.5 m Load capacity: 2214 kg Max. number of users: 41

### **Equipment**

4x tower, 2x A-shaped roof, 2x slide, 3x barrier from HDPE, sloping ramp with the rope and HDPE steps, ladder, 2x rope bridge, sloping ramp with steps and metal handles, 2x bridge with a rope railing.