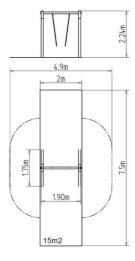

### **Basic information**

Age category 2 - 15 years Minimum area 4,9 m x 7,5 m

Equipment measurements 1,9 m x 1,75 m x 2,24 m

Free fall height: 1,5 m
Load capacity: 54 kg
Max. number of users: 1
Foll zono: FN 1177

Fall zone: EN 1177 null, 15 m²
Designation: exterior
Availability of spare parts: supplied by the
Certificate of Compliance: ČSN EN 1176 - 1, 2