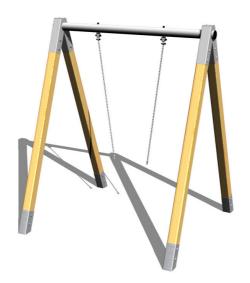

# Chain swing RH110D (f.h. 1,5 m)

Product type RH-110D-15

## **Description**

The swing's support structure is made from thick glued wooden supports. This solution ensures maximum protection against cracking, which is common for products made from solid wood. The wooden supports are impregnated and coated with a triple layer of lacquer, which meets the terms and conditions of the EN71/3 Standard (safe for children's toys). The structures are anchored into the ground in steel plates, which are protected against corrosion by hot-dip galvanizing a and fixed in a concrete bed. The anchors are fastened to the play unit with bolts and their structure ensures that they are not in direct contact with the ground.

The swing is hung on a metal girder using galvanized chains. All fastening material is galvanized or stainless steel.