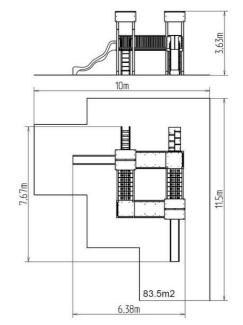

## **Basic information**

Age category 3 - 15 years Minimum area 10 m x 11,5 m

Equipment measurements 6,38 m x 7,67 m x 3,63 m

Free fall height: 1,5 m
Load capacity: 2214 kg
Max. number of users: 41

Fall zone: EN 1177 null, 83,5 m²
Designation: exterior
Availability of spare parts: supplied by the
Certificate of Compliance: ČSN EN 1176 - 1, 2, 3