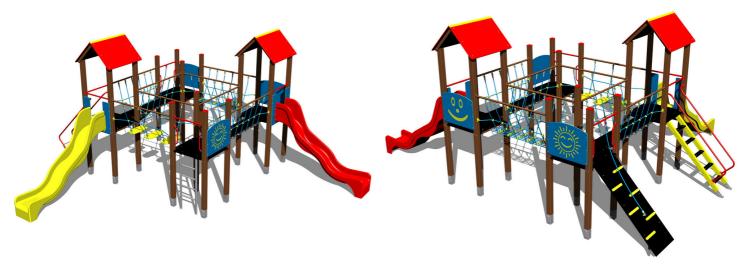

# **UNIVERSAL 4U410KW - brown**

Product type 4U-410KW-15

# Equipment

4x tower, 2x A-shaped roof, 2x slide, 3x barrier from HDPE, sloping ramp with the rope and HDPE steps, ladder, 2x rope bridge, sloping ramp with steps and metal handles, 2x bridge with a rope railing.