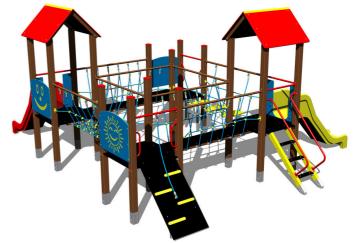

### **Basic information**

Age category 2 - 15 years 9,2 m x 10,1 m Minimum area

**Equipment measurements** 5,78 m x 6,58 m x 3,13 m

Free fall height: 1 m Load capacity: 2214 kg Max. number of users: 41 Fall zone: EN 1177 null Designation: exterior Availability of spare parts: supplied by the Certificate of Compliance: ČSN EN 1176 - 1, 2, 3

## **Equipment**

4x tower, 2x A-shaped roof, 2x slide, 3x barrier from HDPE, sloping ramp with the rope and HDPE steps, ladder, 2x rope bridge, sloping ramp with steps and metal handles, 2x bridge with a rope railing.