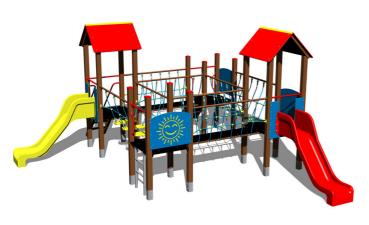

### **Basic information**

Age category 2 - 15 years 9,2 m x 10,1 m Minimum area

**Equipment measurements** 5,78 m x 6,58 m x 3,13 m

Free fall height: 1 m Load capacity: 2214 kg Max. number of users: 41 Fall zone: EN 1177 null Designation: exterior Availability of spare parts: supplied by the Certificate of Compliance: ČSN EN 1176 - 1, 2, 3

## **Equipment**

4x tower, 2x A-shaped roof, 2x slide, 3x barrier from HDPE, sloping ramp with the rope and HDPE steps, ladder, 2x rope bridge, sloping ramp with steps and metal handles, 2x bridge with a rope railing.