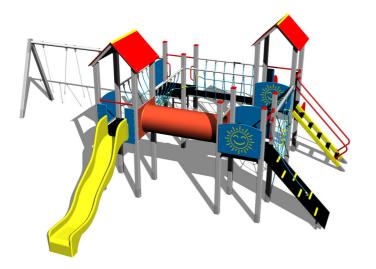

#### Equipment

4x tower, 2x A-shaped roof, 2x slide, 5x barrier from HDPE, sloping ramp with the rope and HDPE steps, ladder, rope bridge, crawl tunnel between the towers, sloping ramp with steps and metal handles, spider web, bridge with a metal railing, twin chain swing.