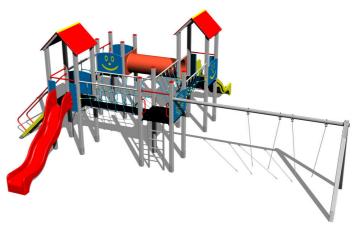

#### Equipment

4x tower, 2x A-shaped roof, 2x slide, 5x barrier from HDPE, sloping ramp with the rope and HDPE steps, ladder, rope bridge, crawl tunnel between the towers, sloping ramp with steps and metal handles, spider web, bridge with a metal railing, twin chain swing.