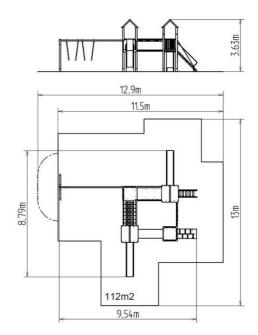

#### **Basic information**

| Age category<br>Minimum area<br>Equipment measurements<br>Free fall height:<br>Load capacity:<br>Max. number of users:<br>Fall zone: EN 1177<br>Decignation: | 3 - 15 years<br>12,9 m x 13 m<br>9,54 m x 8,79 m x 3,63 m<br>1,5 m<br>2322 kg<br>43<br>null, 112 m <sup>2</sup><br>ovtarior |
|--------------------------------------------------------------------------------------------------------------------------------------------------------------|-----------------------------------------------------------------------------------------------------------------------------|
|                                                                                                                                                              | 10                                                                                                                          |
| Certificate of Compliance:                                                                                                                                   | ČSN EN 1176 - 1, 2, 3                                                                                                       |