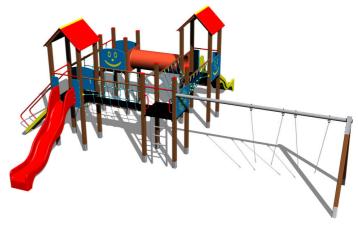

# Equipment

4x tower, 2x A-shaped roof, 2x slide, 5x barrier from HDPE, sloping ramp with the rope and HDPE steps, ladder, rope bridge, crawl tunnel between the towers, sloping ramp with steps and metal handles, spider web, bridge with a rope railing, metal beam.

The slide is made of fiberglass. The face of the slide and the step boards are made of high quality HDPE (high-pressure, full-coloured polyethylene, which is characterised by high colour stability, UV resistance and mainly safety because it is rigid and there is no risk of injury caused by sharp broken fragments). Ropes and nets are made of HERKULES (16 mm polypropylene ropes with inner steel core) and are connected by plastic connectors. The crawler tunnel is made of fibreglass with high UV stability and high colour stability. The platforms and ramp are made from HPL (High-pressure laminate, which is characterised by high colour stability and water resistance). The roofs are made from HPL (High-pressure laminate, which is characterised by high colour stability, UV resistance and water resistance). All connecting material is zinc or stainless steel coated.

## Description

The support structure of the tower unit is made of structural steel which is protected against corrosion by zinc coating, resulting in a very prolonged service life or duplex powder coated with coat curing according to RAL to prevent corrosion. All other metallic elements are also zinc coated or duplex powder coated with coat curing according to RAL to prevent corrosion.