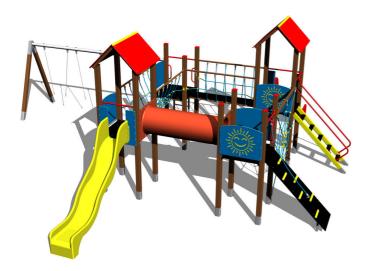

# Equipment

4x tower, 2x A-shaped roof, 2x slide, 5x barrier from HDPE, sloping ramp with the rope and HDPE steps, ladder, rope bridge, crawl tunnel between the towers, sloping ramp with steps and metal handles, spider web, bridge with a rope railing, metal beam.

The slide is made of fiberglass. The face of the slide and the step boards are made of high quality HDPE (high-pressure, full-coloured polyethylene, which is characterised by high colour stability, UV resistance and mainly safety because it is rigid and there is no risk of injury caused by sharp broken fragments). Ropes and nets are made of HERKULES (16 mm polypropylene ropes with inner steel core) and are connected by plastic connectors. The crawler tunnel is made of fibreglass with high UV stability and high colour stability. The platforms and ramp are made from HPL (High-pressure laminate, which is characterised by high colour stability and water resistance). The roofs are made from HPL (High-pressure laminate, which is characterised by high colour stability, UV resistance and water resistance). All connecting material is zinc or stainless steel coated.

## Description

The support structure of the tower unit is made of structural steel which is protected against corrosion by zinc coating, resulting in a very prolonged service life or duplex powder coated with coat curing according to RAL to prevent corrosion. All other metallic elements are also zinc coated or duplex powder coated with coat curing according to RAL to prevent corrosion.