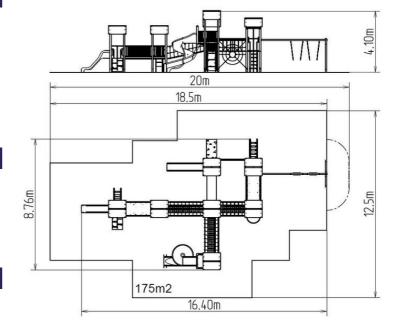

#### **Basic information**

Age category 3 - 15 years 20 m x 12,5 m Minimum area

Equipment measurements 16,4 m x 8,76 m x 4,1 m

Free fall height:  $2.0 \, \text{m}$ 3510 kg Load capacity: Max. number of users: 65 Fall zone: EN 1177

null, 175 m<sup>2</sup> Designation: exterior Availability of spare parts: supplied by the Certificate of Compliance: ČSN EN 1176 - 1, 2, 3