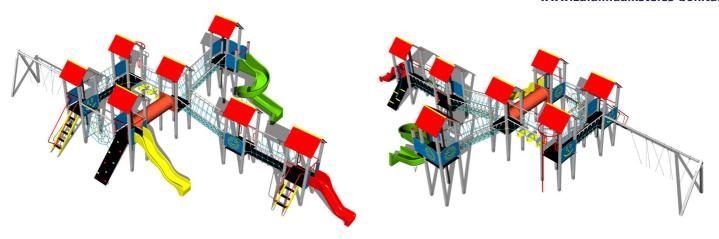

## **Equipment**

7x tower, 2x slide, tube slide, 7x A-shaped roof, 9x barrier, sloping climbing wall with climbing holds, sloping ramp with the rope and HDPE steps, 2x sloping ramp with steps and metal handles, crawl tunnel, fire pole, spider web, 3x rope bridge, metal beam, 2x bridge with a rope railing, ladder.

The slides, tube slide are made from fibreglass. The surfaces of the slides, tube slide, steps, etc. are made from high quality HDPE plastic (high density coloured polyethylene, which is characterised by high colour stability, UV resistance but mainly safety as it doesn't break and therefore there is no danger of injury to children by sharp fragments). The ropes and nets are made using HERKULES material (16 mm thick ropes made from polypropylene with a steel internal core) and are connected with plastic or aluminium joints. The platforms, ramp and the sloping climbing wall are made from HPL (High-pressure laminate, which is characterised by high colour stability and water resistance). The climbing holds are made from the mix of silica sand and epoxy resin, which ensures long life, colour preservation as well as skin friendly surface. Crawl tunnel is made from fibreglass. The roofs are made from HPL (High-pressure laminate, which is characterised by high colour stability, UV resistance and water resistance). All fastening material is galvanized or stainless steel.

#### **Description**

The support structure of the tower unit is made of structural steel which is protected against corrosion by zinc coating, resulting in a very prolonged service life or duplex powder coated with coat curing according to RAL to prevent corrosion. All other metallic elements are also zinc coated or duplex powder coated with coat curing according to RAL to prevent corrosion.