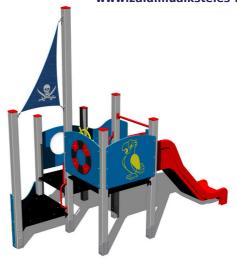

# **UNIVERSAL 4U320KS - silver**

Product type 4U-320KS-10

## **Equipment**

3x tower, slide, 3x barriere made form HDPE, post with a flag, helm made from HDPE, barrier with an aperture, bow with an anchor.