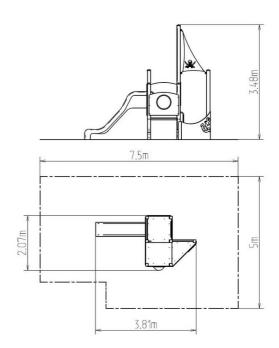

### **Basic information**

Age category 2 - 15 years Minimum area 7,5 m x 5 m

Equipment measurements 3,81 m x 2,07 m x 3,48 m

Free fall height: 0,9 m
Load capacity: 424 kg
Max. number of users: 8
Fall zone: EN 1177 null
Designation: exterior
Availability of spare parts: Supplied by the
Certificate of Compliance: ČSN EN 1176 - 1, 2, 3