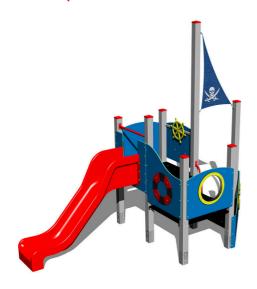

# **UNIVERSAL 4U320KS - silver**

Product type 4U-320KS-10

## **Equipment**

3x tower, slide, 3x barriere made form HDPE, post with a flag, helm made from HDPE, barrier with an aperture, bow with an anchor.