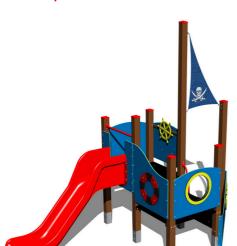

## **Basic information**

Age category 2 - 15 years Minimum area 7,5 m x 5 m

Equipment measurements 3,81 m x 2,07 m x 3,48 m

Free fall height: 0,9 m
Load capacity: 424 kg
Max. number of users: 8
Fall zone: EN 1177 null
Designation: exterior
Availability of spare parts: Supplied by the
Certificate of Compliance: ČSN EN 1176 - 1, 2, 3

#### Material

Platform - HPL Metal units - structural steel Plastic units - HDPE Slide - fibreglass Apertures - Plexiglass Flag - polyester fabric

#### **Equipment**

3x tower, slide, 2x barrier made form HDPE with circle, barrier made form HDPE with parrot, barrier made form HDPE with aperture, bow with anchor and wave, rudder, post with a flag.