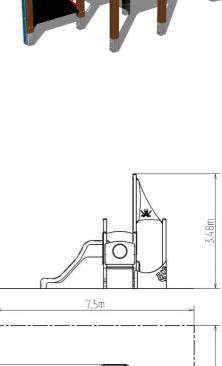

## **Basic information**

Age category 2 - 15 years Minimum area 7,5 m x 5 m

Equipment measurements 3,81 m x 2,07 m x 3,48 m

Free fall height: 0,9 m
Load capacity: 424 kg
Max. number of users: 8
Fall zone: EN 1177 null
Designation: exterior
Availability of spare parts: Supplied by the
Certificate of Compliance: ČSN EN 1176 - 1, 2, 3

3.81m