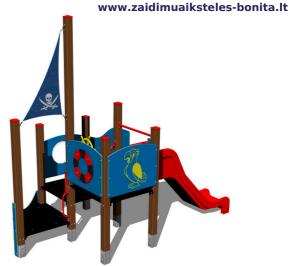

## **Basic information**

Age category 2 - 15 years Minimum area 7,5 m x 5 m

Equipment measurements 3,81 m x 2,07 m x 3,48 m

Free fall height: 0,9 m
Load capacity: 424 kg
Max. number of users: 8
Fall zone: EN 1177 null
Designation: exterior
Availability of spare parts: Supplied by the
Certificate of Compliance: ČSN EN 1176 - 1, 2, 3

#### Material

Platform - HPL Metal units - structural steel Plastic units - HDPE Slide - fibreglass Apertures - Plexiglass Flag - polyester fabric

#### **Equipment**

3x tower, slide, 2x barrier made form HDPE with circle, barrier made form HDPE with parrot, barrier made form HDPE with aperture, bow with anchor and wave, rudder, post with a flag.