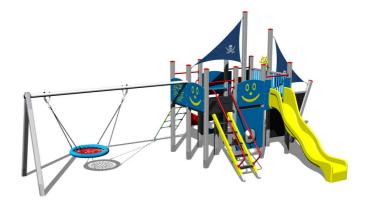

#### Equipment

6x tower, 2x slide, 2x metal railing set in a metal frame, 2x post with a flag, sloping net access, helm made from HDPE, 4x barrier from HDPE, 2x barrier with an aperture, sloping ramp with steps and metal handles, drawing board with an anchor, chain swing.