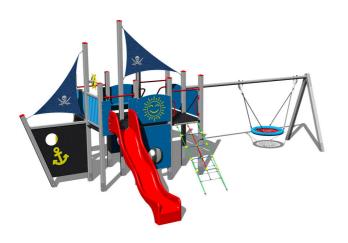

#### Equipment

6x tower, 2x slide, 2x metal railing set in a metal frame, 2x post with a flag, sloping net access, helm made from HDPE, 4x barrier from HDPE, 2x barrier with an aperture, sloping ramp with steps and metal handles, drawing board with an anchor, chain swing.