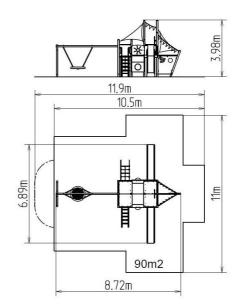

### **Basic information**

| Age category<br>Minimum area | 3 - 15 years<br>11,9 m x 11 m |
|------------------------------|-------------------------------|
| Equipment measurements       | 8,72 m x 6,89 m x 3,98 m      |
| Free fall height:            | 1,5 m                         |
| Load capacity:               | 2484 kg                       |
| Max. number of users:        | 46                            |
| Fall zone: EN 1177           | null, 90 m²                   |
| Designation:                 | exterior                      |
| Availability of spare parts: | supplied by the               |
| Certificate of Compliance:   | ČSN EN 1176 - 1, 2, 3         |