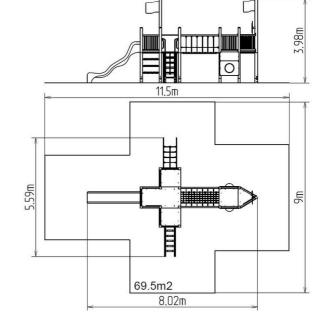

### **Basic information**

Age category 3 - 15 years Minimum area 11,5 m x 9 m

platform higher than 1 m

Equipment measurements 8,02 m x 5,59 m x 3,98 m

Free fall height: 1,5 m
Load capacity: 1404 kg
Max. number of users: 26

Fall zone: EN 1177 null, 69,5 m²
Designation: exterior
Availability of spare parts: supplied by the
Certificate of Compliance: ČSN EN 1176 - 1, 2, 3