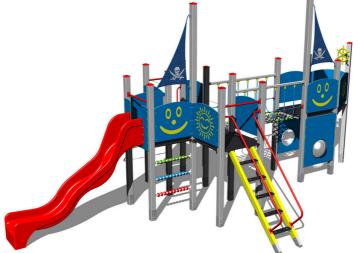

# **UNIVERSAL 4U603KS - silver**

Product type 4U-603KS-15

### **Equipment**

6x tower, slide, 2x post with a flag, sloping net access, sloping ramp with steps and metal handles, helm made from HDPE, 10x barrier from HDPE, 2x barrier with an aperture, rope bridge, abacus.