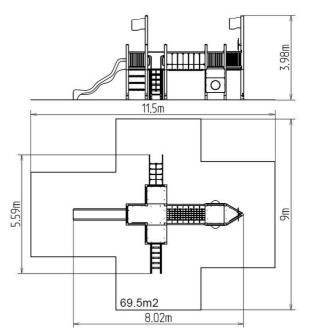

## **Basic information**

| Age category<br>Minimum area<br>Equipment measurements<br>Free fall height:<br>Load capacity:<br>Max. number of users:<br>Fall zone: EN 1177 | 3 - 15 years<br>11,5 m x 9 m<br>8,02 m x 5,59 m x 3,98 m<br>1,5 m<br>1404 kg<br>26<br>null, 69,5 m <sup>2</sup> |
|----------------------------------------------------------------------------------------------------------------------------------------------|-----------------------------------------------------------------------------------------------------------------|
| 3                                                                                                                                            |                                                                                                                 |
|                                                                                                                                              | 5                                                                                                               |
| Max. number of users:                                                                                                                        |                                                                                                                 |
| Fall zone: EN 1177                                                                                                                           | null, 69,5 m²                                                                                                   |
| Designation:                                                                                                                                 | exterior                                                                                                        |
| Availability of spare parts:                                                                                                                 | supplied by the                                                                                                 |
| Certificate of Compliance:                                                                                                                   | ČSN EN 1176 - 1, 2, 3                                                                                           |
|                                                                                                                                              |                                                                                                                 |