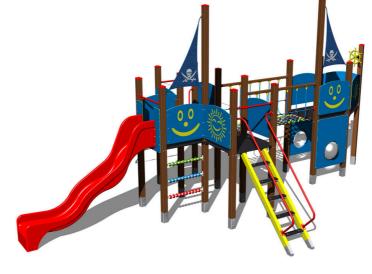

# UNIVERSAL 4U603KW - brown

4U-603KW-15

Product type

#### Equipment

6x tower, slide, 2x post with a flag, sloping net access, sloping ramp with steps and metal handles, helm made from HDPE, 10x barrier from HDPE, 2x barrier with an aperture, rope bridge, abacus.