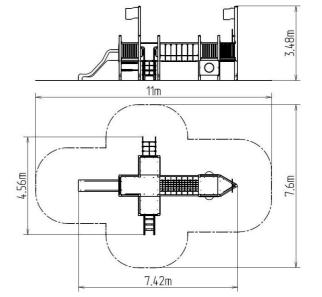

### **Basic information**

| Age category                 | 2 - 15 years             |
|------------------------------|--------------------------|
| Minimum area                 | 11 m x 7,6 m             |
| Equipment measurements       | 7,42 m x 4,56 m x 3,48 m |
| Free fall height:            | 1 m                      |
| Load capacity:               | 1404 kg                  |
| Max. number of users:        | 26                       |
| Fall zone: EN 1177           | null                     |
| Designation:                 | exterior                 |
| Availability of spare parts: | supplied by the          |
| Certificate of Compliance:   | ČSN EN 1176 - 1, 2, 3    |
|                              |                          |