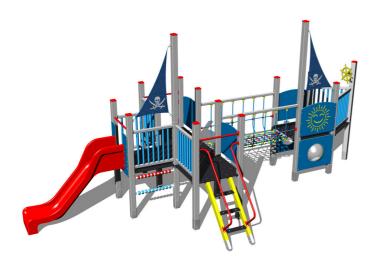

## **UNIVERSAL 4U603KS - silver**

4U-603KS-10

Product type

#### Equipment

6x tower, slide, 2x post with a flag, sloping net access, sloping ramp with steps and metal handles, helm made from HDPE, 10x barrier from HDPE, 2x barrier with an aperture, rope bridge, abacus.