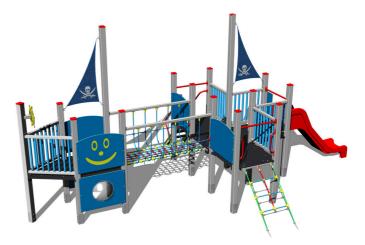

## **UNIVERSAL 4U603KS - silver**

4U-603KS-10

Product type

#### Equipment

6x tower, slide, 2x post with a flag, sloping net access, sloping ramp with steps and metal handles, helm made from HDPE, 10x barrier from HDPE, 2x barrier with an aperture, rope bridge, abacus.