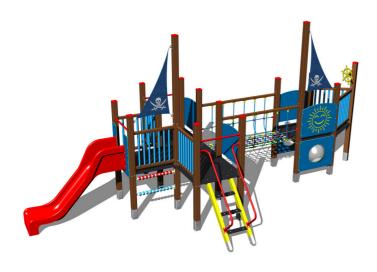

## UNIVERSAL 4U603KW - brown

4U-603KW-10

Product type

#### Equipment

6x tower, slide, 2x post with a flag, sloping net access, sloping ramp with steps and metal handles, helm made from HDPE, 10x barrier from HDPE, 2x barrier with an aperture, rope bridge, abacus.