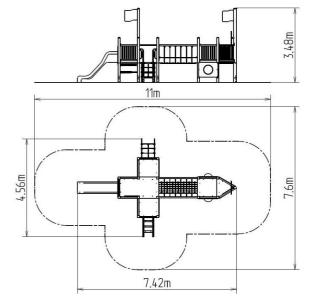

### **Basic information**

| Age category<br>Minimum area<br>Equipment measurements<br>Free fall height:<br>Load capacity:<br>Max. number of users:<br>Fall zone: EN 1177<br>Designation: | 2 - 15 years<br>11 m x 7,6 m<br>7,42 m x 4,56 m x 3,48 m<br>1 m<br>1404 kg<br>26<br>null<br>exterior |
|--------------------------------------------------------------------------------------------------------------------------------------------------------------|------------------------------------------------------------------------------------------------------|
|                                                                                                                                                              |                                                                                                      |
| Certificate of Compliance:                                                                                                                                   | ČSN EN 1176 - 1, 2, 3                                                                                |