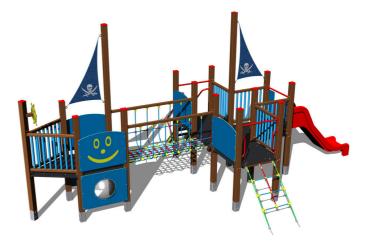

## UNIVERSAL 4U603KW - brown

4U-603KW-10

Product type

#### Equipment

6x tower, slide, 2x post with a flag, sloping net access, sloping ramp with steps and metal handles, helm made from HDPE, 10x barrier from HDPE, 2x barrier with an aperture, rope bridge, abacus.