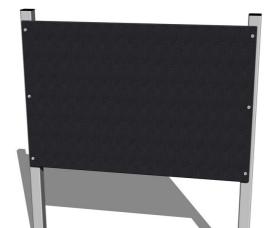

# Drawing board TK100KS - silver

Product type TK-100KS-10

#### **Material**

Metal parts - structural steel Wooden parts - water-proof plywood

### Finish

Duplex powder coated with coat curing Hot-dip galvanizing

#### Description

The support structure of the drawing board is made of structural steel which is protected against corrosion by zinc coating, resulting in a very prolonged service life of the workout elements or duplex powder coated with coat curing according to RAL to prevent corrosion. These structures are anchored to concrete footings. All other metallic elements are also zinc coated or duplex powder coated with coat curing according to RAL to prevent corrosion.

The drawing area is made from water-proof plywood, which is designed for external use. All fastening material is galvanized or stainless steel.