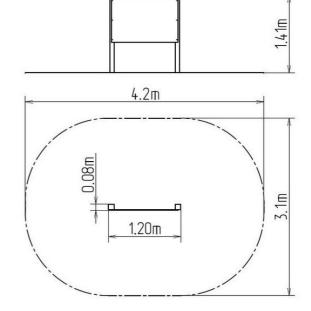

#### **Basic information**

Age category from 0 years Minimum area 4,2 m  $\times$  3,1 m

Equipment measurements 1,2 m x 0,08 m x 1,41 m

Free fall height: 0 r

Load capacity:

Max. number of users:
Fall zone: EN 1177
Designation:
Availability of spare parts:
Certificate of Compliance: