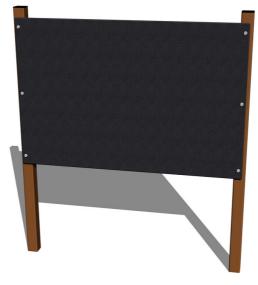

# Drawing board TK100KW - brown

Product type

TK-100KW-10

### Description

The support structure of the drawing board is made of structural steel which is protected against corrosion by zinc coating, resulting in a very prolonged service life of the workout elements or duplex powder coated with coat curing according to RAL to prevent corrosion. These structures are anchored to concrete footings. All other metallic elements are also zinc coated or duplex powder coated with coat curing according to RAL to prevent corrosion.

The drawing area is made from water-proof plywood, which is designed for external use. All fastening material is galvanized or stainless steel.