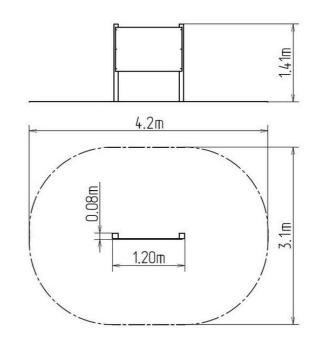

## **Basic information**

| Age category           | from 0 years            |
|------------------------|-------------------------|
| Minimum area           | 4,2 m x 3,1 m           |
| Equipment measurements | 1,2 m x 0,08 m x 1,41 m |
| Free fall height:      | 0 m                     |
| Load capacity:         | Not specified           |
| Max. number of users:  | Not specified           |
| Fall zone: EN 1177     | null                    |
| Designation:           | exterior                |
|                        |                         |