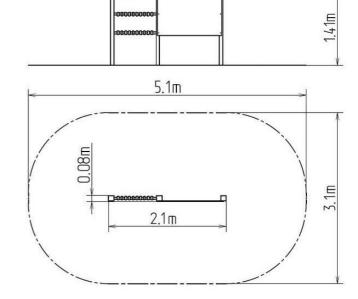

### **Basic information**

Age category from 0 years Minimum area 5,1 m  $\times$  3,1 m

Equipment measurements 2,1 m x 0,08 m x 1,41 m

Free fall height: 0 m

Load capacity:

Max. number of users:
Fall zone: EN 1177
Designation:
Availability of spare parts:
Certificate of Compliance: