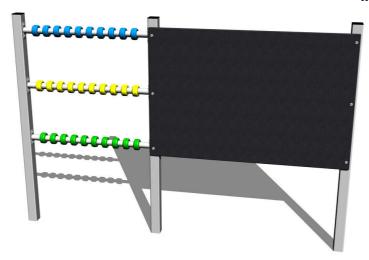

# Drawing board with an abacus TK201KS - silver

Product type TK-201KS-10

#### Material

Metal parts - structural steel Wooden parts - water-proof plywood

## Finish

Duplex powder coated with coat curing Hot-dip galvanizing

### **Description**

The support structure of the drawing board is made of structural steel which is protected against corrosion by zinc coating, resulting in a very prolonged service life of the workout elements or duplex powder coated with coat curing according to RAL to prevent corrosion. These structures are anchored to concrete footings. All other metallic elements are also zinc coated or duplex powder coated with coat curing according to RAL to prevent corrosion.

The drawing area is made from water-proof plywood, which is designed for external use. All fastening material is galvanized or stainless steel.