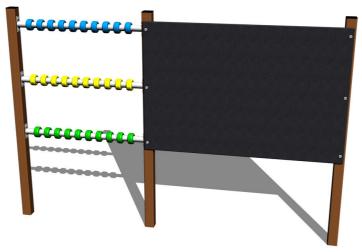

# Drawing board with an abacus TK201KW - brown

Product type

TK-201KW-10

#### Description

The support structure of the drawing board is made of structural steel which is protected against corrosion by zinc coating, resulting in a very prolonged service life of the workout elements or duplex powder coated with coat curing according to RAL to prevent corrosion. These structures are anchored to concrete footings. All other metallic elements are also zinc coated or duplex powder coated with coat curing according to RAL to prevent corrosion.

The drawing area is made from water-proof plywood, which is designed for external use. All fastening material is galvanized or stainless steel.