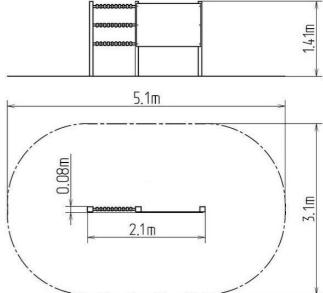

### **Basic information**

| Material                                                   |                                    |   |
|------------------------------------------------------------|------------------------------------|---|
| Availability of spare parts:<br>Certificate of Compliance: | supplied by the<br>ČSN EN 1176 - 1 | < |
| Designation:                                               | exterior                           |   |
| Fall zone: EN 1177                                         | null                               |   |
| Max. number of users:                                      | Not specified                      |   |
| Load capacity:                                             | Not specified                      |   |
| Free fall height:                                          | 0 m                                |   |
| Equipment measurements                                     | 2,1 m x 0,08 m x 1,41 m            |   |
| Minimum area                                               | 5,1 m x 3,1 m                      |   |
| Age category                                               | from 0 years                       |   |