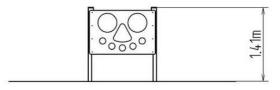

### **Basic information**

Age category from 0 years Minimum area 4,2 m  $\times$  3,1 m

Equipment measurements 1,2 m x 0,08 m x 1,41 m

Free fall height: 0 m

Load capacity:

Max. number of users:

Fall zone: EN 1177