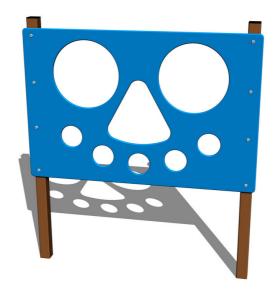

## Ball toss PR101KW - brown

Product type PR-101KW-10

### **Description**

The supporting structure of the tear bar is made of structural steel, which is protected against corrosion by a zinc coating, which results in a very significant prolongation of the play element lifetime or duplex powder coated with coat curing according to RAL to prevent corrosion These structures are embedded in a concrete bed. All other metal elements are also treated with zinc coated or duplex powder coated with coat curing according to RAL to prevent corrosion.

The wall is made of high-quality HDPE (high-pressure, full-color polyethylene, which is characterized by high color stability, resistance to scratching, UV resistance and especially safety because it is brittle and there is no risk of injury to children by sharp debris). All fasteners are galvanized or stainless steel.