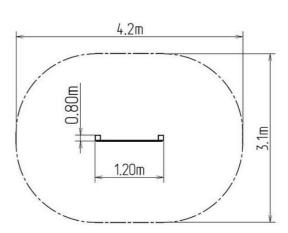

### **Basic information**

Age category from 0 years Minimum area 4,2 m  $\times$  3,1 m

Equipment measurements 1,2 m x 0,08 m x 1,41 m

Free fall height: 0 m

Load capacity:

Max. number of users:

Fall zone: EN 1177