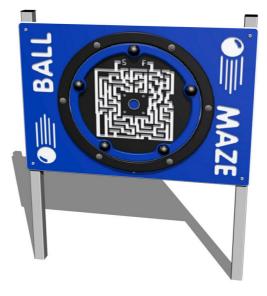

## Interactive panel IP103KS - silver

Product type

IP-103KS-10

## **Basic information**

| Age category                 | from 0 years            |
|------------------------------|-------------------------|
| Minimum area                 | 4,2 m x 3,1 m           |
| Equipment measurements       | 1,2 m x 0,08 m x 1,41 m |
| Free fall height:            | 0 m                     |
| Load capacity:               | Not specified           |
| Max. number of users:        | Not specified           |
| Fall zone: EN 1177           | null                    |
| Designation:                 | exterior                |
| Availability of spare parts: | supplied by the         |
| Certificate of Compliance:   | ČSN EN 1176             |