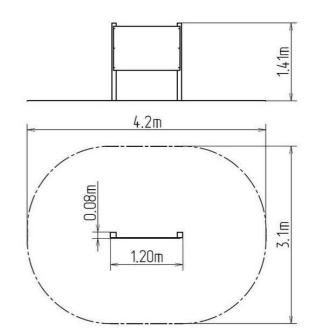

## **Basic information**

| Age category                 | from 0 years            |
|------------------------------|-------------------------|
| Minimum area                 | 4,2 m x 3,1 m           |
| Equipment measurements       | 1,2 m x 0,08 m x 1,41 m |
| Free fall height:            | 0 m                     |
| Load capacity:               | Not specified           |
| Max. number of users:        | Not specified           |
| Fall zone: EN 1177           | null                    |
| Designation:                 | exterior                |
| Availability of spare parts: | supplied by the         |
| Certificate of Compliance:   | ČSN EN 1176             |