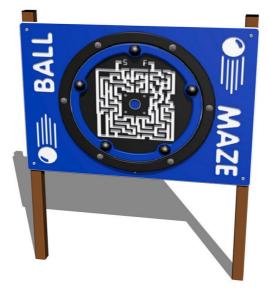

# Interactive panel IP103KW - brown

Product type

IP-103KW-10

#### Description

The support structure of the panel is made of structural steel which is protected against corrosion by zinc coating, resulting in a very prolonged service life of the workout elements or duplex powder coated with coat curing according to RAL to prevent corrosion. These structures are anchored to concrete footings. All other metallic elements are also zinc coated or duplex powder coated with coat curing according to RAL to prevent corrosion.

The wall is made from high quality HDPE plastic (high density coloured polyethylene, which is characterised by high colour stability, UV resistance but mainly safety as it doesn't break and therefore there is no danger of injury to children by sharp fragments). All fastening material is galvanized or stainless steel.