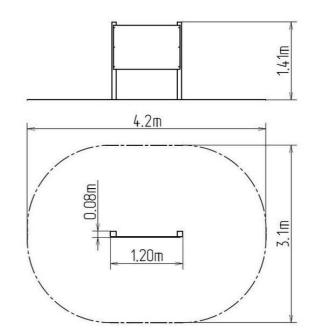

### **Basic information**

| Age category                 | from 0 years            |
|------------------------------|-------------------------|
| Minimum area                 | 4,2 m x 3,1 m           |
| Equipment measurements       | 1,2 m x 0,08 m x 1,41 m |
| Free fall height:            | 0 m                     |
| Load capacity:               | Not specified           |
| Max. number of users:        | Not specified           |
| Fall zone: EN 1177           | null                    |
| Designation:                 | exterior                |
| Availability of spare parts: | supplied by the         |
| Certificate of Compliance:   | ČSN EN 1176             |