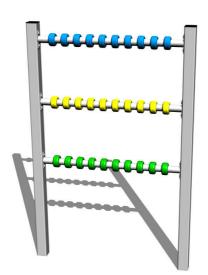

# Abacus PO101KS - silver

Product type PO-101KS-10

#### **Basic information**

Age category from 0 years Minimum area 4 m x 3,1 m

Equipment measurements 0,92 m x 0,06 m x 1,41 m

Free fall height: 0 m

Load capacity:

Max. number of users:
Fall zone: EN 1177
Designation:
Availability of spare parts:
Certificate of Compliance: