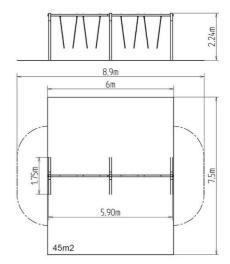

# Playground » Chain swings » 4-seat swings





## Quadralupe chain swing RH410D (f.h. 1,5 m)

Product type

RH-410D-15

### **Basic information**

#### Material

Wooden units - thick glued wooden supports Metal units - structural steel



#### Finish

null Hot-dip galvanizing

#### Description

The swing's support structure is made from thick glued wooden supports. This solution ensures maximum protection against cracking, which is common for products made from solid wood. The wooden supports are impregnated and coated with a triple layer of lacquer, which meets the terms and conditions of the EN71/3 Standard (safe for children's toys). The structures are anchored into the ground in steel plates, which are protected against corrosion by hot-dip galvanizing a and fixed in a concrete bed. The anchors are fastened to the play unit with bolts and their structure ensures that they are not in direct contact with the ground.

The swings are hung on a metal girder using galvanized chains. All fastening material is galvanized or s