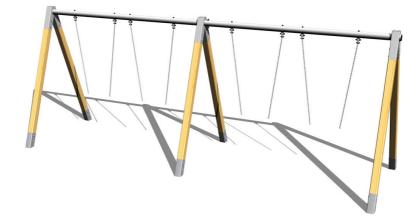

## Quadralupe chain swing RH410D (f.h. 1,5 m)

Product type

RH-410D-15

#### Description

The swing's support structure is made from thick glued wooden supports. This solution ensures maximum protection against cracking, which is common for products made from solid wood. The wooden supports are impregnated and coated with a triple layer of lacquer, which meets the terms and conditions of the EN71/3 Standard (safe for children's toys). The structures are anchored into the ground in steel plates, which are protected against corrosion by hot-dip galvanizing a and fixed in a concrete bed. The anchors are fastened to the play unit with bolts and their structure ensures that they are not in direct contact with the ground.

The swings are hung on a metal girder using galvanized chains. All fastening material is galvanized or stainless steel.