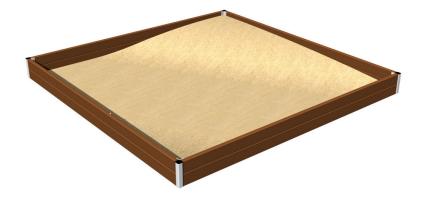

# Sandpit 3x3 m PI330KW - brown

Product type

PI-330KW-10

### Description

The sandbox is made of structural steel, which is protected against corrosion by zinc coating, which results in a very significant prolongation of the play element's lifetime or duplex powder coated with coat curing according to RAL to prevent corrosion. All other metal elements of the metal elements are also treated with zinc coated or duplex powder coated with coat curing according to RAL to prevent corrosion. All fasteners are galvanized or stainless steel.