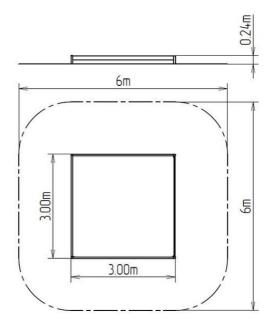

## **Basic information**

| Age category                 | from 0 years       |
|------------------------------|--------------------|
| Minimum area                 | 6 m x 6 m          |
| Equipment measurements       | 3 m x 3 m x 0,24 m |
| Free fall height:            | 0,24 m             |
| Load capacity:               | Not specified      |
| Max. number of users:        | Not specified      |
| Fall zone: EN 1177           | null               |
| Designation:                 | exterior           |
| Availability of spare parts: | supplied by the    |
| Certificate of Compliance:   | ČSN EN 1176 - 1    |